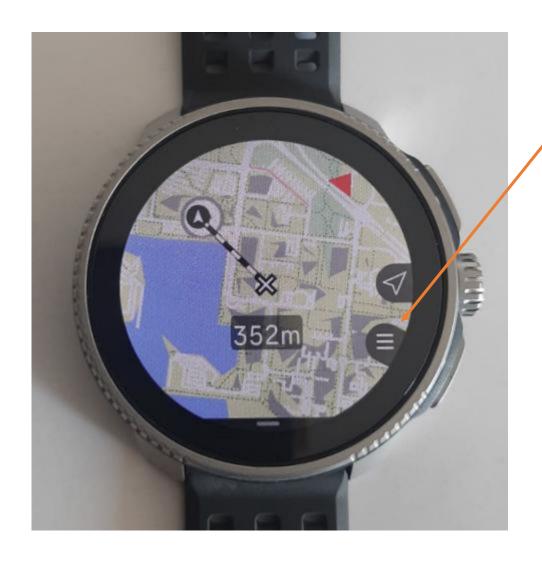

## Capacity to save or move to the X point on the map

I was questionning myself what is the final interrest to be able to draw a line to a X point when you move on the map on your wath

If it is just for geting the distance and « pseudo » direction (pseudo because give you an indication but not an angle) then the interrest is limited ....

Now let's valuate it

If SUUNTO offers the possibility
either to SAVE the X point as a POI or to « move to » the X point
Then there is a huge interrest, you scroll on the watch until you find the place you want to go and then you can save it and the watch will offer you a bearing navigation to it

## Capacity to « move to » or to « save » the X point

It will be awesome if there such option like

Save the X point

... or ....

Go to this X point

Then we can have a bearing navigation to this point And it will be easy to reach it or at least to always know Which is the distance and direction toward it

As SUUNTO represent it with a X
Everybody and in each langage it can be easy to catch
Move to X point will be « Aller au point X »
Or

Save the X point or « X point » will be « Point X » In french